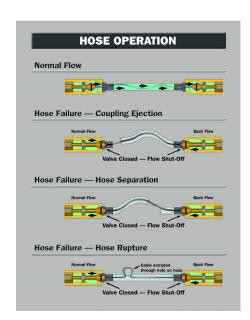

## LifeGuard™ LPG Carousel Filling Hoses

The LifeGuard® Safety System is specifically designed to stop the flow of product in the case of hose failure. For carousel filling applications where automated filling can inadvertently result in coupling separation, the LifeGuard System can be the difference between safety and disaster.